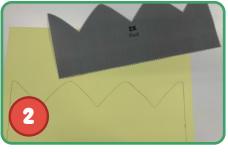

## BLYEY'S CHRISTMAS CROWN

- You will need: Red coloured paper
  - White coloured paper
- Scissors
- Pencil or marker
- Glue

1. Print the crown template on the white piece of paper.

2. Cut out the crown from the template and use to trace two crown shapes on the coloured paper.

3. Glue the two pieces together to create the shape of the crown. Don't forget to measure the crown on your child's head to ensure the crown will fit

4. Finish by cutting the eyebrows out of the template and gluing onto your red paper crown.