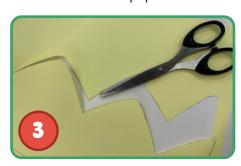

## BLYEY'S CHRISTMAS CROWN

- You will need: Red coloured paper
  - White coloured paper
- Scissors
- Pencil or marker
- Glue

1. Print the crown template on the white piece of paper.

2. Cut out the crown from the template and use to trace two crown shapes on the coloured paper.

3. Glue the two pieces together to create the shape of the crown. Don't forget to measure the crown on your child's head to ensure the crown will fit

4. Finish by cutting the eyebrows out of the template and gluing onto your red paper crown.