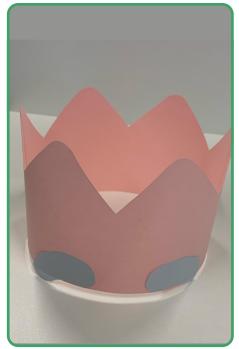

YOUR CHRISTMAS CROWN IS Ready to wear!

Tip: You can mix it up by choosing different coloured paper for the crowns.

just right!