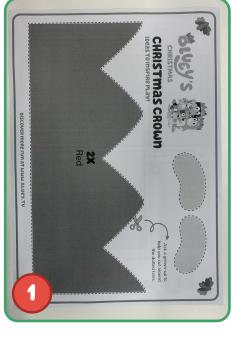

## CHRISTMASCROWN IDEASTOINSPIREPLAY!

CHRISTMAS

## BLYEY'S CHRISTMAS CROWN

- You will need: Red coloured paper
  - White coloured paper
- Scissors
- Pencil or marker
- Glue

1. Print the crown template on the white piece of paper.

2. Cut out the crown from the template and use to trace two crown shapes on the coloured paper.