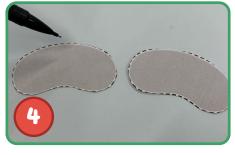

3. Glue the two pieces together to create the shape of the crown. Don't forget to measure the crown on your child's head to ensure the crown will fit

4. Finish by cutting the eyebrows out of the template and gluing onto your red paper crown.