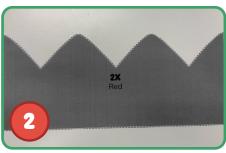

## BLYEY'S CHRISTMAS CROWN

- You will need: Red coloured paper
  - White coloured paper
- Scissors
- Pencil or marker
- Glue

1. Print the crown template on the white piece of paper.

2. Cut out the crown from the template and use to trace two crown shapes on the coloured paper.

3. Glue the two pieces together to create the shape of the crown. Don't forget to measure the crown on your child's head to ensure the crown will fit

4. Finish by cutting the eyebrows out of the template and gluing onto your red paper crown.