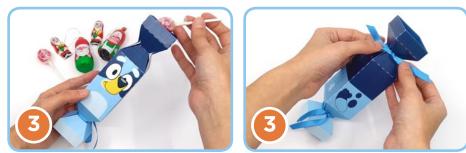

3. Now tie one end of the cracker gently with blue ribbon and fill the cracker with treats or small gifts from the open end. To finish, close the open side with blue ribbon.

Tah-Dah! Your Bluey Cracker is ready to delight on Christmas Day.