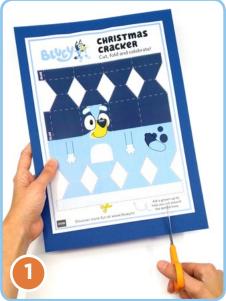

## You will need:

- Blue coloured paper
- Blue ribbon
- Scissors/ craft knife - Glue

1. Print and glue the template on to the blue coloured paper and carefully cut out.

2. Lay the page printed side down and fold the template following the dotted lines. Then glue the three edges together, following the glue tabs.

## **CHRISTMAS CRACKER** Cut, fold and celebrate!