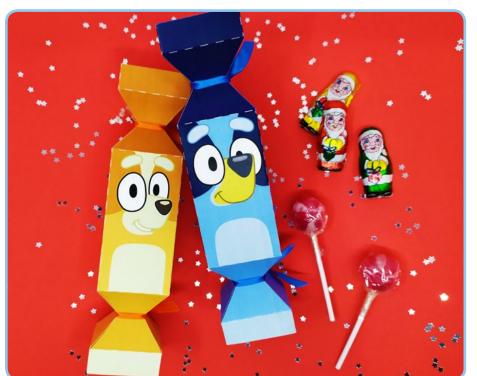

## QUICK + EASY CHRISTMAS CRACKER

## You will need:

- Blue coloured paper
- Blue ribbon
- Scissors/ craft knife - Glue

1. Print and glue the template on to the blue coloured paper and carefully cut out.

2. Lay the page printed side down and fold the template following the dotted lines. Then glue the three edges together, following the glue tabs.

3. Now tie one end of the cracker gently with blue ribbon and fill the cracker with treats or small gifts from the open end. To finish, close the open side with blue ribbon.

Tah-Dah! Your Bluey Cracker is ready to delight on Christmas Day.