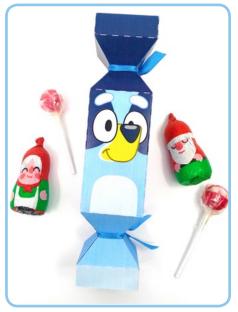

## QUICK + EASY CHRISTMAS CRACKER

## You will need:

- Blue coloured paper
- Blue ribbon
- Scissors/ craft knife - Glue

1. Print and glue the template on to the blue coloured paper and carefully cut out.

2. Lay the page printed side down and fold the template following the dotted lines. Then glue the three edges together, following the glue tabs.

3. Now tie one end of the cracker gently with blue ribbon and fill the cracker with treats or small gifts from the open end. To finish, close the open side with blue ribbon.

Tah-Dah! Your Bluey Cracker is ready to delight on Christmas Day.

## **CHRISTMAS CRACKER** Cut, fold and celebrate!