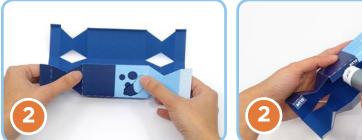

## You will need:

- Blue coloured paper
- Blue ribbon
- Scissors/ craft knife - Glue

1. Print and glue the template on to the blue coloured paper and carefully cut out.

2. Lay the page printed side down and fold the template following the dotted lines. Then glue the three edges together, following the glue tabs.