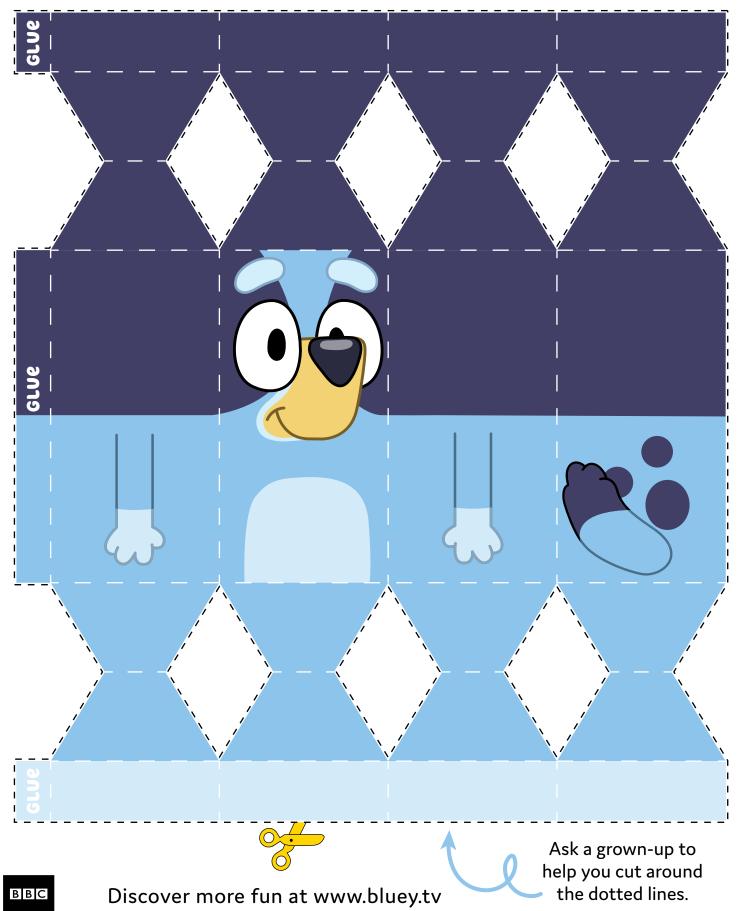

## You will need:

- Blue coloured paper
- Blue ribbon
- Scissors/ craft knife - Glue

1. Print and glue the template on to the blue coloured paper and carefully cut out.

2. Lay the page printed side down and fold the template following the dotted lines. Then glue the three edges together, following the glue tabs.

3. Now tie one end of the cracker gently with blue ribbon and fill the cracker with treats or small gifts from the open end. To finish, close the open side with blue ribbon.

Tah-Dah! Your Bluey Cracker is ready to delight on Christmas Day.

Go to www.bluey.tv to download Bingo Christmas Cracker template.